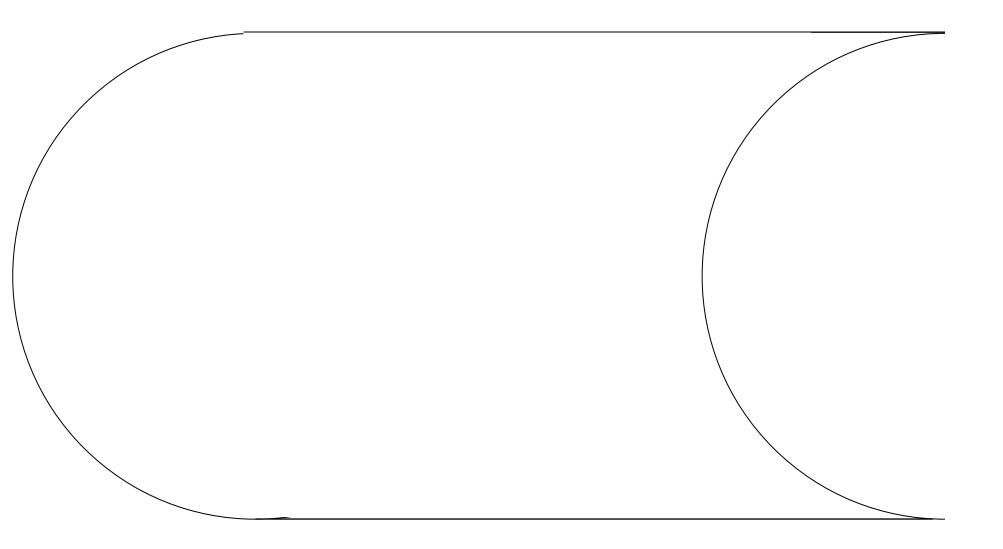

Use the third page as a template to cut out of black paper. This will be the slider. Insert it between the other two papers and slide it back and forth to create the different moon phases.

Clipart Credit: Hidsey's Clipart

teachbesideme.com

teachbesideme.com

Cut out of black paper to use as the slider.

teachbesideme.com