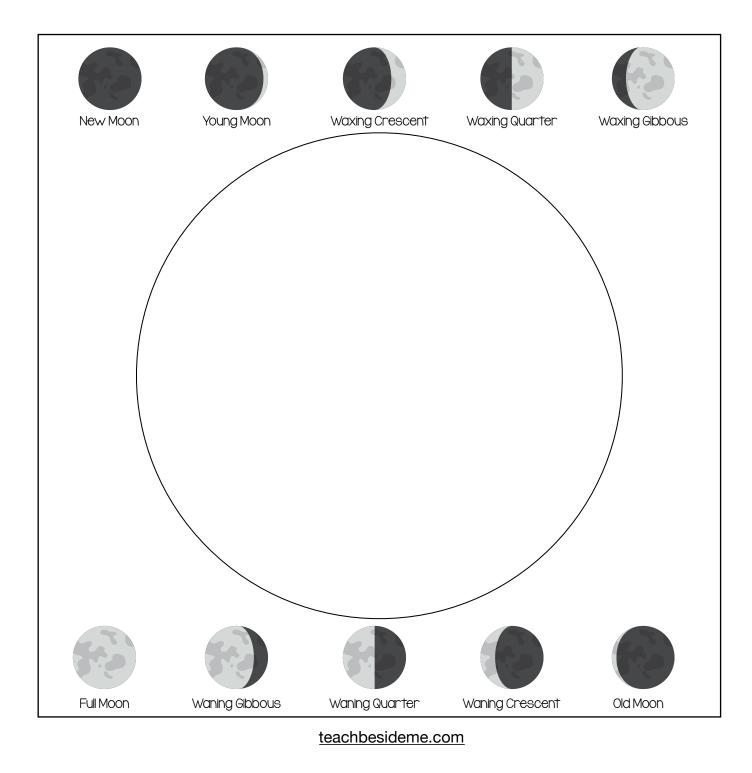

## Moon Phases Slider

Created by Teach Beside Me ©2019. All rights reserved. Not to be shared, re-sold or hosted online elsewhere.

Instructions to build:

Print all three pages. Cut the white circle out of the first page. Glue to the second page along the top and bottom edges only. Trim the sides down.

Use the third page as a template to cut out of black paper. This will be the slider. Insert it between the other two papers and slide it back and forth to create the different moon phases.

Clipart Credit: Hidsey's Clipart